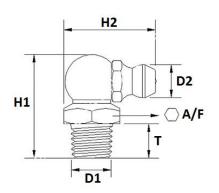

#### Finishing

Steel comes in Nickel Plated Finishing

| M6    | M8                                  | M10                                                      |                                                                                   |
|-------|-------------------------------------|----------------------------------------------------------|-----------------------------------------------------------------------------------|
| 1.0   | 1.0                                 | 1.0                                                      |                                                                                   |
| 6.5MM | 6.5MM                               | 6.5MM                                                    |                                                                                   |
| 8MM   | 10MM                                | 11MM                                                     |                                                                                   |
| 17MM  | 19MM                                | 21MM                                                     |                                                                                   |
| 16MM  | 17MM                                | 18MM                                                     |                                                                                   |
| 6MM   | 7.5MM                               | 9MM                                                      |                                                                                   |
|       | 1.0<br>6.5MM<br>8MM<br>17MM<br>16MM | 1.0 1.0   6.5MM 6.5MM   8MM 10MM   17MM 19MM   16MM 17MM | 1.0 1.0 1.0   6.5MM 6.5MM 6.5MM   8MM 10MM 11MM   17MM 19MM 21MM   16MM 17MM 18MM |

| Thread Size (D1) | 1/8   | 1/8   | 1/4   | 5/16  | 3/8   |
|------------------|-------|-------|-------|-------|-------|
| Thread           | NPT   | BSP   | UNF   | UNF   | UNF   |
| Head Dia. (D2)   | 6.5MM | 6.5MM | 6.5MM | 6.5MM | 6.5MM |
| A/F              | 11MM  | 10MM  | 8MM   | 10MM  | 10MM  |
| H1               | 20MM  | 21MM  | 17MM  | 19MM  | 20MM  |
| H2               | 18MM  | 17MM  | 16MM  | 17MM  | 17MM  |
| Thread (T)       | 7MM   | 9MM   | 5MM   | 7MM   | 8MM   |