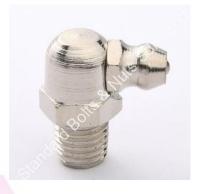

# GREASE NIPPLE 90 DEGREE TYPE

Material Steel

#### Finishing

Steel comes in Nickel Plated Finishing

| M6    | M8                                  | M10                                                      |                                                                                   |
|-------|-------------------------------------|----------------------------------------------------------|-----------------------------------------------------------------------------------|
| 1.0   | 1.0                                 | 1.0                                                      |                                                                                   |
| 6.5MM | 6.5MM                               | 6.5MM                                                    |                                                                                   |
| 8MM   | 10MM                                | 11MM                                                     |                                                                                   |
| 17MM  | 19MM                                | 21MM                                                     |                                                                                   |
| 16MM  | 17MM                                | 18MM                                                     |                                                                                   |
| 6MM   | 7.5MM                               | 9MM                                                      |                                                                                   |
|       | 1.0<br>6.5MM<br>8MM<br>17MM<br>16MM | 1.0 1.0   6.5MM 6.5MM   8MM 10MM   17MM 19MM   16MM 17MM | 1.0 1.0 1.0   6.5MM 6.5MM 6.5MM   8MM 10MM 11MM   17MM 19MM 21MM   16MM 17MM 18MM |

| Thread Size (D1) | 1/8   | 1/8   | 1/4   | 5/16  | 3/8   |
|------------------|-------|-------|-------|-------|-------|
| Thread           | NPT   | BSP   | UNF   | UNF   | UNF   |
| Head Dia. (D2)   | 6.5MM | 6.5MM | 6.5MM | 6.5MM | 6.5MM |
| A/F              | 11MM  | 10MM  | 8MM   | 10MM  | 10MM  |
| H1               | 20MM  | 21MM  | 17MM  | 19MM  | 20MM  |
| H2               | 18MM  | 17MM  | 16MM  | 17MM  | 17MM  |
| Thread (T)       | 7MM   | 9MM   | 5MM   | 7MM   | 8MM   |