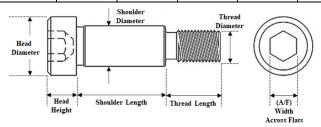

### **Property Class**

Grade 12.9

| Diameter<br>Size | ø 4  | ø 5   | Ø 6   | ø 8   | ø 10  | Ø 12  | ø 13 | ø 16  | ø 20  |
|------------------|------|-------|-------|-------|-------|-------|------|-------|-------|
| A/F              | 2MM  | 2.5MM | змм   | 4MM   | 5MM   | 6MM   | 6MM  | 8MM   | 10MM  |
| Head<br>Diameter | 7MM  | 9ММ   | 10MM  | 13MM  | 16MM  | 18MM  | 18MM | 24MM  | 30MM  |
| Head Height      | ЗММ  | 4MM   | 4.5MM | 5.5MM | 7MM   | 9ММ   | 9ММ  | 11MM  | 14MM  |
| Thread size      | М3   | M4    | M5    | M6    | M8    | M10   | M10  | M12   | M16   |
| Thread<br>Length | 7MM  | 8MM   | 9.5MM | 11MM  | 13MM  | 16MM  | 16MM | 18MM  | 22MM  |
| Body Length      | 5MM  | 6MM   | 6MM   | 8MM   | 10MM  | 12MM  | 20MM | 20MM  | 40MM  |
|                  | 6MM  | 8MM   | 8MM   | 10MM  | 12MM  | 16MM  | 25MM | 25MM  | 45MM  |
|                  | 8MM  | 10MM  | 10MM  | 12MM  | 16MM  | 20MM  | 30MM | 30MM  | 50MM  |
|                  | 10MM | 12MM  | 12MM  | 16MM  | 20MM  | 25MM  | 35MM | 35MM  | 55MM  |
|                  | 12MM | 16MM  | 16MM  | 20MM  | 25MM  | 30MM  | 40MM | 40MM  | 60MM  |
|                  | 16MM | 20MM  | 20MM  | 25MM  | 30MM  | 35MM  | 45MM | 45MM  | 65MM  |
|                  | 20MM | 25MM  | 25MM  | 30MM  | 35MM  | 40MM  | 50MM | 50MM  | 70MM  |
|                  | 25MM | 30MM  | 30MM  | 35MM  | 40MM  | 45MM  | 55MM | 55MM  | 75MM  |
|                  | 30MM | 35MM  | 35MM  | 40MM  | 45MM  | 50MM  | 60MM | 60MM  | 80MM  |
|                  | 35MM | 40MM  | 40MM  | 45MM  | 50MM  | 55MM  | 65MM | 65MM  | 90MM  |
|                  | 40MM | 50MM  | 45MM  | 50MM  | 55MM  | 60MM  | 70MM | 70MM  | 100MM |
|                  | 50MM |       | 50MM  | 55MM  | 60MM  | 65MM  | 75MM | 75MM  | 110MM |
|                  |      |       | 55MM  | 60MM  | 65MM  | 70MM  | 1    | 80MM  | 120MM |
|                  |      | 1 - 1 | 60MM  | 65MM  | 70MM  | 75MM  | 7    | 90MM  | 130MM |
|                  |      |       | 65MM  | 70MM  | 75MM  | MM08  |      | 100MM | 140MM |
|                  |      |       | 70MM  | 75MM  | 80MM  | 90MM  |      | 110MM | 150MM |
|                  |      |       |       | 80MM  | 90MM  | 100MM |      | 120MM |       |
|                  |      |       |       | 90MM  | 100MM | 110MM |      | 130MM |       |
|                  |      |       |       | 100MM | 110MM | 120MM |      | 140MM |       |
|                  |      |       |       | 120MM | 120MM | 130MM |      | 150MM |       |
|                  |      |       |       |       | 130MM | 140MM |      |       |       |
|                  |      |       |       |       | 140MM | 150MM |      |       |       |
|                  |      |       |       |       | 150MM |       |      |       |       |